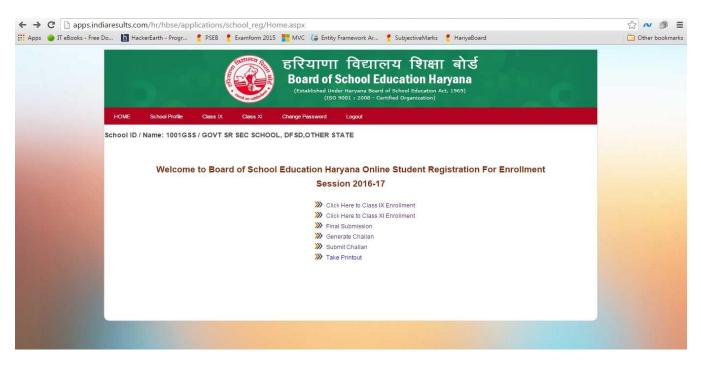

2. After successfully login you will redirect to Your Dashboard where you can Enroll new candidate. Click on 'Click here to class IX Enrollment'.

3. Here a new Enrollment form will open where you can fill you candidate detail for enrollment.

4. After fill all candidates (9<sup>th</sup> & 11<sup>th</sup> class), you have to confirm final submission. For final submit go to home page and click on 'Final Submission' link.

Click on 'Final Submission' Button. (This will Activate your Challan or Online Payment link)