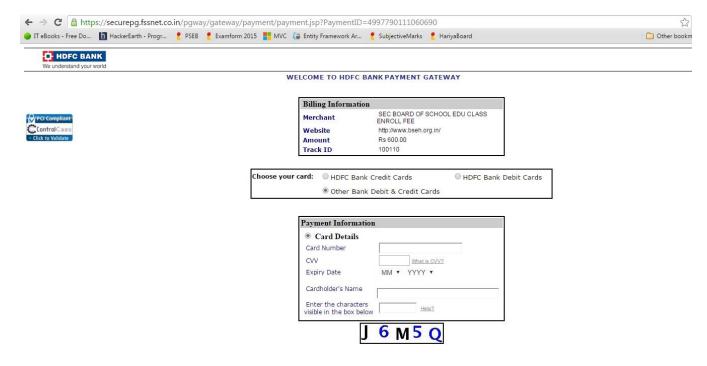

Here you can pay payment through online Payment Gateway of HDFC. If you click on online payment, system will redirect to bank page,

fill you Credit/Debit Card Details and Click on pay Button.

After Successful Payment a successful payment message will show with Transaction ID.(Keep this Transaction ID for any payment regarding issues.)