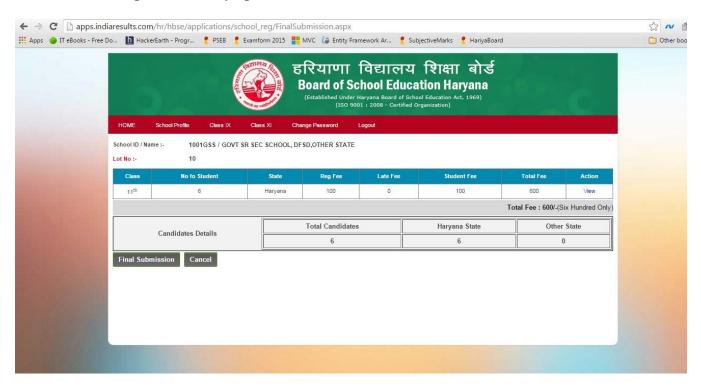

4. After fill all candidates (9<sup>th</sup> & 11<sup>th</sup> class), you have to confirm final submission. For final submit go to home page and click on 'Final Submission' link.

Click on 'Final Submission' Button. (This will Activate your Challan or Online Payment link)

## NOTE: After Final submission you will not Modify/Edit/Delete any Candidates.

After Final Submission go to Home page and Click 'Online Payment' link.

|                       |               |                    | Boar           | ााणा विद्यालय<br>d of School Educ<br>(ISO 9001 : 2008 - Certifier | hool Education Act, 1969) |  |
|-----------------------|---------------|--------------------|----------------|-------------------------------------------------------------------|---------------------------|--|
| HOME School           | Profile Class | s IX Class XI      | Change Pas     | sword Logout                                                      |                           |  |
| School ID / Name: 100 | 1GSS/GOVT SR  | SEC SCHOOL DESI    | O OTHER STAT   |                                                                   |                           |  |
| Challan Details       |               | - 520 5500E, DI 60 | 5,511,21( 61/1 | -                                                                 |                           |  |
|                       | 2774.1        |                    | 1. A. A.       | Submit Date                                                       |                           |  |
| Registration No       | Total Amt     | Total Student      | Lot No         |                                                                   | Action                    |  |
| 10033                 | 150           | 1                  | 1              | Mar 5 2016 4:12PM                                                 | -                         |  |
| 10020                 | 100           | 1                  | 2              | 8/14/2014 8:59:54 PM<br>25-Feb-16 12:55:51 PM                     |                           |  |
| 10022                 | 150<br>4050   | 1                  | 4              | 25-Feb-16 1:37:29 PM                                              |                           |  |
| 10023                 | 200           | 2                  | 5              | 25-Feb-16 3:44:32 PM                                              |                           |  |
| 10024                 | 100           | 1                  | 6              | 2/25/2016 3:52:07 PM                                              |                           |  |
| 10025                 | 200           | 2                  | 7              | 3/2/2016 4:49:05 PM                                               |                           |  |
| 10023                 | 100           | 1                  | 8              | Mar 2 2016 5:51PM                                                 |                           |  |
| 10028                 | 100           | 1                  | 9              | Mar 3 2016 10:55AM                                                |                           |  |
| 100110                | 600           | 6                  | 10             | Pending                                                           | Online Payment            |  |
|                       |               |                    |                |                                                                   |                           |  |